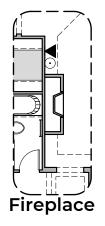

## Meadow

1,366 Square Feet Community: Painted Desert

| LOW \   | LOW VOLTAGE LEGEND |  |
|---------|--------------------|--|
| LOGO    | DESCRIPTION        |  |
| $\odot$ | CABLE TV           |  |
|         | CAT 5 DATA         |  |