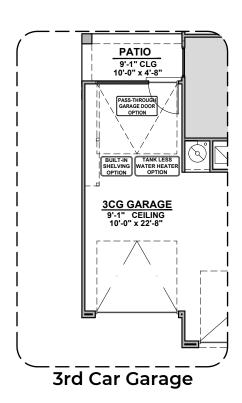

## **Meadow Options**

1,366 Square Feet Community: Painted Desert

| LOW VOLTAGE LEGEND |             |
|--------------------|-------------|
| LOGO               | DESCRIPTION |
| $\odot$            | CABLE TV    |
| Y                  | CAT 5 DATA  |