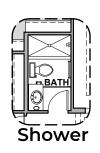

## **Meadow Options**

1,366 Square Feet Community: Painted Desert

| LOW VOLTAGE LEGEND |             |
|--------------------|-------------|
| LOGO               | DESCRIPTION |
| $\odot$            | CABLE TV    |
| Y                  | CAT 5 DATA  |