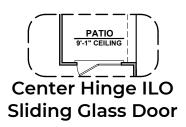

## **Meadow Options**

1,366 Square Feet Community: Painted Desert

| LOW VOLTAGE LEGEND |             |
|--------------------|-------------|
| LOGO               | DESCRIPTION |
| $\odot$            | CABLE TV    |
| Y                  | CAT 5 DATA  |