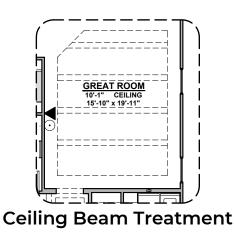

## Meadow

1,366 Square Feet Community: Painted Desert

| LOW \   | LOW VOLTAGE LEGEND |  |
|---------|--------------------|--|
| LOGO    | DESCRIPTION        |  |
| $\odot$ | CABLE TV           |  |
|         | CAT 5 DATA         |  |