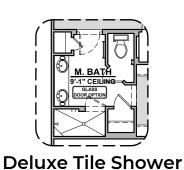

## **Meadow Options**

1,366 Square Feet Community: Painted Desert

| LOW VOLTAGE LEGEND |             |  |
|--------------------|-------------|--|
| LOGO               | DESCRIPTION |  |
| $\odot$            | CABLE TV    |  |
|                    | CAT 5 DATA  |  |