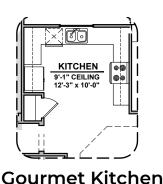

## **Meadow Options**

1,366 Square Feet Community: Painted Desert

| LOW VOLTAGE LEGEND |             |  |
|--------------------|-------------|--|
| LOGO               | DESCRIPTION |  |
| $\odot$            | CABLE TV    |  |
|                    | CAT 5 DATA  |  |