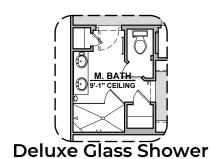

## **Meadow Options**

1,366 Square Feet Community: Painted Desert

| LOW VOLTAGE LEGEND |             |
|--------------------|-------------|
| LOGO               | DESCRIPTION |
| $\odot$            | CABLE TV    |
| Y                  | CAT 5 DATA  |