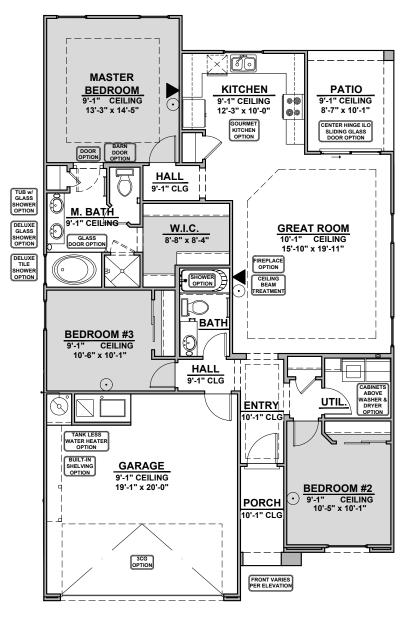

## Meadow

1,366 Square Feet Community: Painted Desert

| LOW \   | LOW VOLTAGE LEGEND |  |
|---------|--------------------|--|
| LOGO    | DESCRIPTION        |  |
| $\odot$ | CABLE TV           |  |
|         | CAT 5 DATA         |  |

Garage Orientation: Left Right

\_\_\_\_ Home is complete and accepted as built. \_\_\_\_\_\_

Home construction is in process, buyer accepts all option locations.

## **Meadow Options**

1,366 Square Feet Community: Painted Desert

| LOW VOLTAGE LEGEND |             |
|--------------------|-------------|
| LOGO               | DESCRIPTION |
| $\odot$            | CABLE TV    |
| Y                  | CAT 5 DATA  |

## **Meadow Options**

1,366 Square Feet Community: Painted Desert

| LOW VOLTAGE LEGEND |             |  |
|--------------------|-------------|--|
| LOGO               | DESCRIPTION |  |
| $\odot$            | CABLE TV    |  |
|                    | CAT 5 DATA  |  |