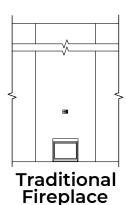

## **Meadow Options**

1,366 Square Feet Community: Painted Desert

| LOW VOLTAGE LEGEND |             |
|--------------------|-------------|
| LOGO               | DESCRIPTION |
| $\odot$            | CABLE TV    |
| Y                  | CAT 5 DATA  |