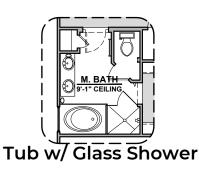

## **Meadow Options**

1,366 Square Feet Community: Painted Desert

| LOW VOLTAGE LEGEND |             |
|--------------------|-------------|
| LOGO               | DESCRIPTION |
| $\odot$            | CABLE TV    |
| Y                  | CAT 5 DATA  |